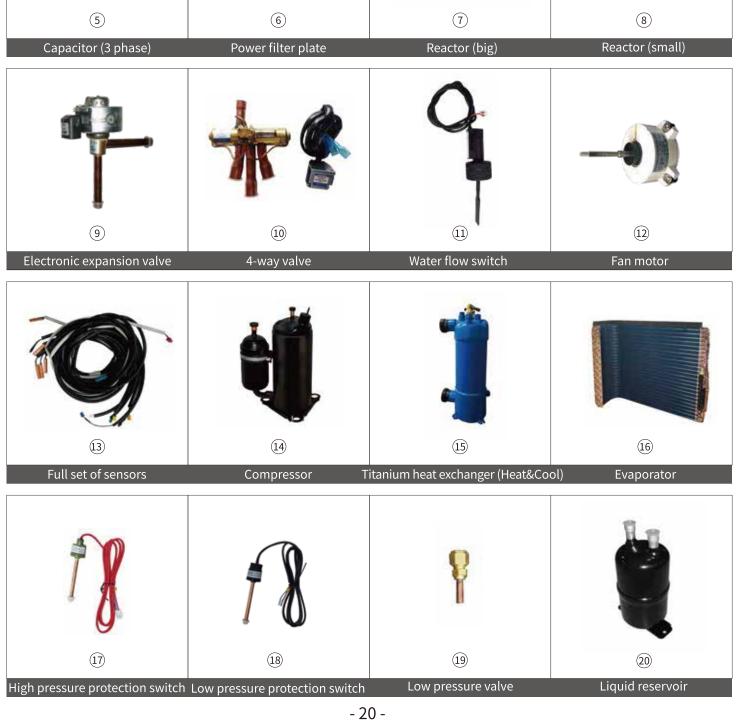

| Position | Spare parts                           | Code            |
|----------|---------------------------------------|-----------------|
| 1        | Integrated board (Heat & Cool)        | 033093521000A23 |
| 2        | Oval touch controller                 | 2005020900012   |
| 3        | Power filter plate                    | 033092360000    |
| 4        | Reactor (big)                         | 041301090000    |
| 5        | Electronic expansion valve            | 2002010200022   |
| 6        | 4-way valve                           | 006110080001    |
| 7        | Water flow switch                     | 040060620000    |
| 8        | Fan motor                             | 032051680000    |
| 9        | Full set of sensors                   | Z35043000400    |
| 10       | Compressor                            | 031064010000    |
| 11       | Titanium heat exchanger (Heat & Cool) | 001031440003    |
| 12       | Evaporator                            | 001011760000    |
| 13       | High pressure protection switch       | 040050630000    |
| 14       | Low pressure protection switch        | 040050130000    |
| 15       | Low Pressure valve                    | 006080500000    |
| 16       | Liquid reservoir                      | /               |
| 17       | Water union (Black, 50mm)             | 003990020000    |
| 18       | Water union gasket                    | 004980050003    |
| 19       | Fan                                   | 007010140000    |
| 20       | Drainage kit                          | Z03991700000    |
| 21       | Top cover                             | 002021751700    |
| 22       | Front Panel                           | 1220020300698   |
| 23       | Right Up Panel                        | 0020217504Z1    |
| 24       | Back Panel                            | 0020217505Z1    |
| 25       | Bottom board                          | 002021750100    |
| 26       | Back mesh board                       | 0020217502Z1    |
| 27       | Left mesh board                       | 1220020300671   |

| Position | Spare parts                           | Code              |
|----------|---------------------------------------|-------------------|
| 1        | Integrated board (Heat & Cool)        | 033093522000A23.1 |
| 2        | Oval touch controller                 | 2005020900012     |
| 3        | Power filter plate                    | 033092360000      |
| 4        | Reactor (big)                         | 041301090000      |
| 5        | Electronic expansion valve            | 2002010200022     |
| 6        | 4-way valve                           | 006110080001      |
| 7        | Water flow switch                     | 040060620000      |
| 8        | Fan motor                             | 032051680000      |
| 9        | Full set of sensors                   | Z35043000400      |
| 10       | Compressor                            | 031064010000      |
| 11       | Titanium heat exchanger (Heat & Cool) | 001031440003      |
| 12       | Evaporator                            | 001011760000      |
| 13       | High pressure protection switch       | 040050630000      |
| 14       | Low pressure protection switch        | 040050130000      |
| 15       | Low Pressure valve                    | 006080500000      |
| 16       | Liquid reservoir                      | /                 |
| 17       | Water union (Black, 50mm)             | 003990020000      |
| 18       | Water union gasket                    | 004980050003      |
| 19       | Fan                                   | 007010140000      |
| 20       | Drainage kit                          | Z03991700000      |
| 21       | Top cover                             | 002021751700      |
| 22       | Front Panel                           | 1220020300698     |
| 23       | Right Up Panel                        | 0020217504Z1      |
| 24       | Back Panel                            | 0020217505Z1      |
| 25       | Bottom board                          | '002021750100     |
| 26       | Back mesh board                       | 0020217502Z1      |
| 27       | Left mesh board                       | 1220020300671     |

| Position | Spare parts                           | Code              |
|----------|---------------------------------------|-------------------|
| 1        | Integrated board (Heat & Cool)        | 033093531600A28.1 |
| 2        | Oval touch controller                 | 2005020900012     |
| 3        | Power filter plate                    | 033092330000      |
| 4        | Reactor (big)                         | 041301080000      |
| 5        | Electronic expansion valve            | 006121000001      |
| 6        | 4-way valve                           | 006110080001      |
| 7        | Water flow switch                     | 040060620000      |
| 8        | Fan motor                             | 032051700000      |
| 9        | Full set of sensors                   | Z35043000400      |
| 10       | Compressor                            | 031064020000      |
| 11       | Titanium heat exchanger (Heat & Cool) | 001031370003      |
| 12       | Evaporator                            | Z01011690000      |
| 13       | High pressure protection switch       | 040050630000      |
| 14       | Low pressure protection switch        | 040050130000      |
| 15       | Low Pressure valve                    | 006080500000      |
| 16       | Liquid reservoir                      | /                 |
| 17       | Water union (Black, 50mm)             | 003990020000      |
| 18       | Water union gasket                    | 004980050003      |
| 19       | Fan                                   | 007010030000      |
| 20       | Drainage kit                          | Z03991700000      |
| 21       | Top cover                             | 002022202000      |
| 22       | Front Panel                           | 1220020300672     |
| 23       | Right Up Panel                        | 0020217105Z1      |
| 24       | Back Panel                            | 0020222017Z1      |
| 25       | Bottom board                          | 002022201500      |
| 26       | Back mesh board                       | 0020222015Z1      |
| 27       | Left mesh board                       | 1220020300671     |

| Position | Spare parts                          | Code            |
|----------|--------------------------------------|-----------------|
| 1        | Integrated board (Heat & Cool)       | 033093541500A33 |
| 2        | Oval touch controller                | 2005020900012   |
| 3        | Power filter plate                   | 033092330000    |
| 4        | Reactor (big)                        | 041301100000    |
| 5        | Electronic expansion valve           | 006121000001    |
| 6        | 4-way valve                          | 006110080001    |
| 7        | Water flow switch                    | 040060620000    |
| 8        | Fan motor                            | 032051700000    |
| 9        | Full set of sensors                  | Z35043000400    |
| 10       | Compressor                           | 031064020000    |
| 11       | Titanium heat exchanger(Heat & Cool) | 001031110003    |
| 12       | Evaporator                           | Z01011700000    |
| 13       | High pressure protection switch      | 040050630000    |
| 14       | Low pressure protection switch       | 040050130000    |
| 15       | Low Pressure valve                   | 006080500000    |
| 16       | Liquid reservoir                     | /               |
| 17       | Water union (Black, 50mm)            | 003990020000    |
| 18       | Water union gasket                   | 004980050003    |
| 19       | Fan                                  | 007010030000    |
| 20       | Drainage kit                         | Z03991700000    |
| 21       | Top cover                            | 002021711500    |
| 22       | Front Panel                          | 1220020300676   |
| 23       | Right Up Panel                       | 0020217105Z1    |
| 24       | Back Panel                           | 0020217106Z1    |
| 25       | Bottom board                         | 002021710100    |
| 26       | Back mesh board                      | 0020217102Z1    |
| 27       | Left mesh board                      | 1220020300671   |

| Position | Spare parts                           | Code              |
|----------|---------------------------------------|-------------------|
| 1        | Integrated board(Heat & Cool)         | 033093541600A35.1 |
| 2        | Oval touch controller                 | 2005020900012     |
| 3        | Power filter plate                    | 033092330000      |
| 4        | Reactor (big)                         | 041301100000      |
| 5        | Electronic expansion valve            | 006121000001      |
| 6        | 4-way valve                           | 006110080001      |
| 7        | Water flow switch                     | 040060620000      |
| 8        | Fan motor                             | 032051700000      |
| 9        | Full set of sensors                   | Z35043000400      |
| 10       | Compressor                            | 031064020000      |
| 11       | Titanium heat exchanger (Heat & Cool) | 001031110003      |
| 12       | Evaporator                            | Z01011700000      |
| 13       | High pressure protection switch       | 040050630000      |
| 14       | Low pressure protection switch        | 040050130000      |
| 15       | Low Pressure valve                    | 006080500000      |
| 16       | Liquid reservoir                      | /                 |
| 17       | Water union (Black, 50mm)             | 003990020000      |
| 18       | Water union gasket                    | 004980050003      |
| 19       | Fan                                   | 007010030000      |
| 20       | Drainage kit                          | Z03991700000      |
| 21       | Top cover                             | 002021711500      |
| 22       | Front Panel                           | 1220020300676     |
| 23       | Right Up Panel                        | 0020217105Z1      |
| 24       | Back Panel                            | 0020217106Z1      |
| 25       | Bottom board                          | 002021710100      |
| 26       | Back mesh board                       | 0020217102Z1      |
| 27       | Left mesh board                       | 1220020300671     |

| Position | Spare parts                           | Code              |
|----------|---------------------------------------|-------------------|
| 1        | Integrated board(Heat & Cool)         | 033093551700A48.1 |
| 2        | Oval touch controller                 | 2005020900012     |
| 3        | Power filter plate                    | 033092340000      |
| 4        | Reactor (big)                         | 041301100000      |
| 5        | Electronic expansion valve            | 006121010001      |
| 6        | 4-way valve                           | 006110210001      |
| 7        | Water flow switch                     | 040060620000      |
| 8        | Fan motor                             | 032051700000      |
| 9        | Full set of sensors                   | Z35043000400      |
| 10       | Compressor                            | 031064060000      |
| 11       | Titanium heat exchanger (Heat & Cool) | 001031220003      |
| 12       | Evaporator                            | Z01010650000      |
| 13       | High pressure protection switch       | 040050630000      |
| 14       | Low pressure protection switch        | 040050130000      |
| 15       | Low Pressure valve                    | 006080500000      |
| 16       | Liquid reservoir                      | /                 |
| 17       | Water union (Black, 50mm)             | 003990020000      |
| 18       | Water union gasket                    | 004980050003      |
| 19       | Fan                                   | 007010070000      |
| 20       | Drainage kit                          | Z03991700000      |
| 21       | Top cover                             | 002021722100      |
| 22       | Front Panel                           | 1220020300680     |
| 23       | Right Up Panel                        | 0020217205Z1      |
| 24       | Back Panel                            | 0020217206Z1      |
| 25       | Bottom board                          | 002021720100      |
| 26       | Back mesh board                       | 0020217202Z1      |
| 27       | Left mesh board                       | 1220020300679     |

| Position | Spare parts                           | Code              |
|----------|---------------------------------------|-------------------|
| 1        | Integrated board(Heat & Cool)         | 033093562400A56.1 |
| 2        | Oval touch controller                 | 2005020900012     |
| 3        | Power filter plate                    | 033092370000      |
| 4        | Reactor (big)                         | 041301110000      |
| 5        | Electronic expansion valve            | 006121110001      |
| 6        | 4-way valve                           | 006110160001      |
| 7        | Water flow switch                     | 040060620000      |
| 8        | Fan motor                             | 032051720000      |
| 9        | Full set of sensors                   | Z35043000400      |
| 10       | Compressor                            | 031076000000      |
| 11       | Titanium heat exchanger (Heat & Cool) | 001031400003      |
| 12       | Evaporator                            | Z01011710000      |
| 13       | High pressure protection switch       | 040050630000      |
| 14       | Low pressure protection switch        | 040050130000      |
| 15       | Low Pressure valve                    | 006080500000      |
| 16       | Liquid reservoir                      | 006090040000      |
| 17       | Water union (Black, 50mm)             | 003990020000      |
| 18       | Water union gasket                    | 004980050003      |
| 19       | Fan                                   | 007010080000      |
| 20       | Drainage kit                          | Z03991700000      |
| 21       | Top cover                             | 002021731600      |
| 22       | Front Panel                           | 1220020300685     |
| 23       | Right Up Panel                        | 0020217305Z1      |
| 24       | Back Panel                            | 0020217306Z1      |
| 25       | Bottom board                          | 002021735100      |
| 26       | Back mesh board                       | 0020217302Z1      |
| 27       | Left mesh board                       | 1220020300684     |

| Position | Spare parts                           | Code              |
|----------|---------------------------------------|-------------------|
| 1        | Integrated board (Heat & Cool)        | 033093562500A68.1 |
| 2        | Oval touch controller                 | 2005020900012     |
| 3        | Power filter plate                    | 033092370000      |
| 4        | Reactor (big)                         | 041301110000      |
| 5        | Electronic expansion valve            | 006121100001      |
| 6        | 4-way valve                           | 006110160001      |
| 7        | Water flow switch                     | 040060620000      |
| 8        | Fan motor                             | 032051720000      |
| 9        | Full set of sensors                   | Z35043000400      |
| 10       | Compressor                            | 031064030000      |
| 11       | Titanium heat exchanger (Heat & Cool) | 001031250003      |
| 12       | Evaporator                            | Z01011720000      |
| 13       | High pressure protection switch       | 040050630000      |
| 14       | Low pressure protection switch        | 040050130000      |
| 15       | Low Pressure valve                    | 006080500000      |
| 16       | Liquid reservoir                      | 006090040000      |
| 17       | Water union (Black, 50mm)             | 003990020000      |
| 18       | Water union gasket                    | 004980050003      |
| 19       | Fan                                   | 007010080000      |
| 20       | Drainage kit                          | Z03991700000      |
| 21       | Top cover                             | 002021703200      |
| 22       | Front Panel                           | 1220020302668     |
| 23       | Right Up Panel                        | 0020217018Z1      |
| 24       | Back Panel                            | 0020217019Z1      |
| 25       | Bottom board                          | 002021701500      |
| 26       | Back mesh board                       | 0020217015Z1      |
| 27       | Left mesh board                       | 1220020302669     |

IXCR80T

| Position | Spare parts                           | Code               |
|----------|---------------------------------------|--------------------|
| 1        | Inverter board                        | 033093050000       |
| 2        | PC board (Heat & Cool)                | 033090450600A68.1s |
| 3        | Oval touch controller                 | 2005020900012      |
| 4        | Contactor (3 phase relay)             | 033990120000       |
| 5        | Capacitor (3 phase)                   | 041020250000       |
| 6        | Power filter plate                    | 033090650000       |
| 7        | Reactor (big)                         | 041301050000       |
| 8        | Reactor (small)                       | 041301070000       |
| 9        | Electronic expansion valve            | 006121100001       |
| 10       | 4-way valve                           | 006110160001       |
| 11       | Water flow switch                     | 040060620000       |
| 12       | Fan motor                             | 032051720000       |
| 13       | Full set of sensors                   | Z35043000400       |
| 14       | Compressor                            | 031064030000       |
| 15       | Titanium heat exchanger (Heat & Cool) | 001031250003       |
| 16       | Evaporator                            | Z01011720000       |
| 17       | High pressure protection switch       | 040050630000       |
| 18       | Low pressure protection switch        | 040050130000       |
| 19       | Low Pressure valve                    | 006080500000       |
| 20       | Liquid reservoir                      | 006090040000       |
| 21       | Water union (Black, 50mm)             | 003990020000       |
| 22       | Water union gasket                    | 004980050003       |
| 23       | Fan                                   | 007010080000       |
| 24       | Drainage kit                          | Z03991700000       |
| 25       | Top cover                             | 002021703200       |
| 26       | Front Panel                           | 1220020302668      |
| 27       | Right Up Panel                        | 0020217018Z1       |
| 28       | Back Panel                            | 0020217019Z1       |
| 29       | Bottom board                          | 002021701500       |
| 30       | Back mesh board                       | 0020217015Z1       |
| 31       | Left mesh board                       | 1220020302669      |