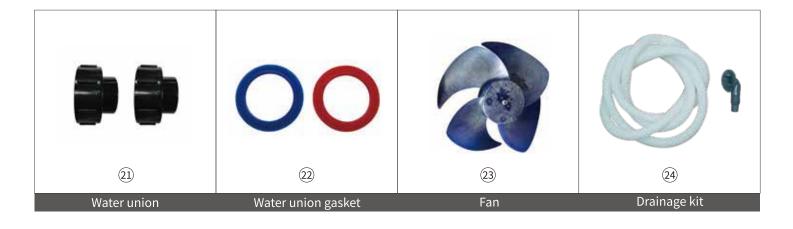

| Position | Spare parts                           | Code            |
|----------|---------------------------------------|-----------------|
| 1        | Integrated board (Heat & Cool)        | 033093521000A23 |
| 2        | Oval touch controller                 | 2005020900012   |
| 3        | Power filter plate                    | 033092360000    |
| 4        | Reactor (big)                         | 041301090000    |
| 5        | Electronic expansion valve            | 2002010200022   |
| 6        | 4-way valve                           | 006110080001    |
| 7        | Water flow switch                     | 040060620000    |
| 8        | Fan motor                             | 032051680000    |
| 9        | Full set of sensors                   | Z35043000400    |
| 10       | Compressor                            | 031064010000    |
| 11       | Titanium heat exchanger (Heat & Cool) | 001031440003    |
| 12       | Evaporator                            | 001011760000    |
| 13       | High pressure protection switch       | 040050630000    |
| 14       | Low pressure protection switch        | 040050130000    |
| 15       | Low Pressure valve                    | 006080500000    |
| 16       | Liquid reservoir                      | /               |
| 17       | Water union (Black, 50mm)             | 003990020000    |
| 18       | Water union gasket                    | 004980050003    |
| 19       | Fan                                   | 007010140000    |
| 20       | Drainage kit                          | Z03991700000    |
| 21       | Top cover                             | 002021751700    |
| 22       | Front Panel                           | 1220020300698   |
| 23       | Right Up Panel                        | 0020217504Z1    |
| 24       | Back Panel                            | 0020217505Z1    |
| 25       | Bottom board                          | 002021750100    |
| 26       | Back mesh board                       | 0020217502Z1    |
| 27       | Left mesh board                       | 1220020300671   |

| Position | Spare parts                           | Code              |
|----------|---------------------------------------|-------------------|
| 1        | Integrated board (Heat & Cool)        | 033093522000A23.1 |
| 2        | Oval touch controller                 | 2005020900012     |
| 3        | Power filter plate                    | 033092360000      |
| 4        | Reactor (big)                         | 041301090000      |
| 5        | Electronic expansion valve            | 2002010200022     |
| 6        | 4-way valve                           | 006110080001      |
| 7        | Water flow switch                     | 040060620000      |
| 8        | Fan motor                             | 032051680000      |
| 9        | Full set of sensors                   | Z35043000400      |
| 10       | Compressor                            | 031064010000      |
| 11       | Titanium heat exchanger (Heat & Cool) | 001031440003      |
| 12       | Evaporator                            | 001011760000      |
| 13       | High pressure protection switch       | 040050630000      |
| 14       | Low pressure protection switch        | 040050130000      |
| 15       | Low Pressure valve                    | 006080500000      |
| 16       | Liquid reservoir                      | /                 |
| 17       | Water union (Black, 50mm)             | 003990020000      |
| 18       | Water union gasket                    | 004980050003      |
| 19       | Fan                                   | 007010140000      |
| 20       | Drainage kit                          | Z03991700000      |
| 21       | Top cover                             | 002021751700      |
| 22       | Front Panel                           | 1220020300698     |
| 23       | Right Up Panel                        | 0020217504Z1      |
| 24       | Back Panel                            | 0020217505Z1      |
| 25       | Bottom board                          | '002021750100     |
| 26       | Back mesh board                       | 0020217502Z1      |
| 27       | Left mesh board                       | 1220020300671     |

| Position | Spare parts                           | Code              |
|----------|---------------------------------------|-------------------|
| 1        | Integrated board (Heat & Cool)        | 033093531600A28.1 |
| 2        | Oval touch controller                 | 2005020900012     |
| 3        | Power filter plate                    | 033092330000      |
| 4        | Reactor (big)                         | 041301080000      |
| 5        | Electronic expansion valve            | 006121000001      |
| 6        | 4-way valve                           | 006110080001      |
| 7        | Water flow switch                     | 040060620000      |
| 8        | Fan motor                             | 032051700000      |
| 9        | Full set of sensors                   | Z35043000400      |
| 10       | Compressor                            | 031064020000      |
| 11       | Titanium heat exchanger (Heat & Cool) | 001031370003      |
| 12       | Evaporator                            | Z01011690000      |
| 13       | High pressure protection switch       | 040050630000      |
| 14       | Low pressure protection switch        | 040050130000      |
| 15       | Low Pressure valve                    | 006080500000      |
| 16       | Liquid reservoir                      | /                 |
| 17       | Water union (Black, 50mm)             | 003990020000      |
| 18       | Water union gasket                    | 004980050003      |
| 19       | Fan                                   | 007010030000      |
| 20       | Drainage kit                          | Z03991700000      |
| 21       | Top cover                             | 002022202000      |
| 22       | Front Panel                           | 1220020300672     |
| 23       | Right Up Panel                        | 0020217105Z1      |
| 24       | Back Panel                            | 0020222017Z1      |
| 25       | Bottom board                          | 002022201500      |
| 26       | Back mesh board                       | 0020222015Z1      |
| 27       | Left mesh board                       | 1220020300671     |

| Position | Spare parts                          | Code            |
|----------|--------------------------------------|-----------------|
| 1        | Integrated board (Heat & Cool)       | 033093541500A33 |
| 2        | Oval touch controller                | 2005020900012   |
| 3        | Power filter plate                   | 033092330000    |
| 4        | Reactor (big)                        | 041301100000    |
| 5        | Electronic expansion valve           | 006121000001    |
| 6        | 4-way valve                          | 006110080001    |
| 7        | Water flow switch                    | 040060620000    |
| 8        | Fan motor                            | 032051700000    |
| 9        | Full set of sensors                  | Z35043000400    |
| 10       | Compressor                           | 031064020000    |
| 11       | Titanium heat exchanger(Heat & Cool) | 001031110003    |
| 12       | Evaporator                           | Z01011700000    |
| 13       | High pressure protection switch      | 040050630000    |
| 14       | Low pressure protection switch       | 040050130000    |
| 15       | Low Pressure valve                   | 006080500000    |
| 16       | Liquid reservoir                     | /               |
| 17       | Water union (Black, 50mm)            | 003990020000    |
| 18       | Water union gasket                   | 004980050003    |
| 19       | Fan                                  | 007010030000    |
| 20       | Drainage kit                         | Z03991700000    |
| 21       | Top cover                            | 002021711500    |
| 22       | Front Panel                          | 1220020300676   |
| 23       | Right Up Panel                       | 0020217105Z1    |
| 24       | Back Panel                           | 0020217106Z1    |
| 25       | Bottom board                         | 002021710100    |
| 26       | Back mesh board                      | 0020217102Z1    |
| 27       | Left mesh board                      | 1220020300671   |

| Position | Spare parts                           | Code              |
|----------|---------------------------------------|-------------------|
| 1        | Integrated board(Heat & Cool)         | 033093541600A35.1 |
| 2        | Oval touch controller                 | 2005020900012     |
| 3        | Power filter plate                    | 033092330000      |
| 4        | Reactor (big)                         | 041301100000      |
| 5        | Electronic expansion valve            | 006121000001      |
| 6        | 4-way valve                           | 006110080001      |
| 7        | Water flow switch                     | 040060620000      |
| 8        | Fan motor                             | 032051700000      |
| 9        | Full set of sensors                   | Z35043000400      |
| 10       | Compressor                            | 031064020000      |
| 11       | Titanium heat exchanger (Heat & Cool) | 001031110003      |
| 12       | Evaporator                            | Z01011700000      |
| 13       | High pressure protection switch       | 040050630000      |
| 14       | Low pressure protection switch        | 040050130000      |
| 15       | Low Pressure valve                    | 006080500000      |
| 16       | Liquid reservoir                      | /                 |
| 17       | Water union (Black, 50mm)             | 003990020000      |
| 18       | Water union gasket                    | 004980050003      |
| 19       | Fan                                   | 007010030000      |
| 20       | Drainage kit                          | Z03991700000      |
| 21       | Top cover                             | 002021711500      |
| 22       | Front Panel                           | 1220020300676     |
| 23       | Right Up Panel                        | 0020217105Z1      |
| 24       | Back Panel                            | 0020217106Z1      |
| 25       | Bottom board                          | 002021710100      |
| 26       | Back mesh board                       | 0020217102Z1      |
| 27       | Left mesh board                       | 1220020300671     |

| Position | Spare parts                           | Code              |
|----------|---------------------------------------|-------------------|
| 1        | Integrated board(Heat & Cool)         | 033093551700A48.1 |
| 2        | Oval touch controller                 | 2005020900012     |
| 3        | Power filter plate                    | 033092340000      |
| 4        | Reactor (big)                         | 041301100000      |
| 5        | Electronic expansion valve            | 006121010001      |
| 6        | 4-way valve                           | 006110210001      |
| 7        | Water flow switch                     | 040060620000      |
| 8        | Fan motor                             | 032051700000      |
| 9        | Full set of sensors                   | Z35043000400      |
| 10       | Compressor                            | 031064060000      |
| 11       | Titanium heat exchanger (Heat & Cool) | 001031220003      |
| 12       | Evaporator                            | Z01010650000      |
| 13       | High pressure protection switch       | 040050630000      |
| 14       | Low pressure protection switch        | 040050130000      |
| 15       | Low Pressure valve                    | 006080500000      |
| 16       | Liquid reservoir                      | /                 |
| 17       | Water union (Black, 50mm)             | 003990020000      |
| 18       | Water union gasket                    | 004980050003      |
| 19       | Fan                                   | 007010070000      |
| 20       | Drainage kit                          | Z03991700000      |
| 21       | Top cover                             | 002021722100      |
| 22       | Front Panel                           | 1220020300680     |
| 23       | Right Up Panel                        | 0020217205Z1      |
| 24       | Back Panel                            | 0020217206Z1      |
| 25       | Bottom board                          | 002021720100      |
| 26       | Back mesh board                       | 0020217202Z1      |
| 27       | Left mesh board                       | 1220020300679     |

| Position | Spare parts                           | Code              |
|----------|---------------------------------------|-------------------|
| 1        | Integrated board(Heat & Cool)         | 033093562400A56.1 |
| 2        | Oval touch controller                 | 2005020900012     |
| 3        | Power filter plate                    | 033092370000      |
| 4        | Reactor (big)                         | 041301110000      |
| 5        | Electronic expansion valve            | 006121110001      |
| 6        | 4-way valve                           | 006110160001      |
| 7        | Water flow switch                     | 040060620000      |
| 8        | Fan motor                             | 032051720000      |
| 9        | Full set of sensors                   | Z35043000400      |
| 10       | Compressor                            | 031076000000      |
| 11       | Titanium heat exchanger (Heat & Cool) | 001031400003      |
| 12       | Evaporator                            | Z01011710000      |
| 13       | High pressure protection switch       | 040050630000      |
| 14       | Low pressure protection switch        | 040050130000      |
| 15       | Low Pressure valve                    | 006080500000      |
| 16       | Liquid reservoir                      | 006090040000      |
| 17       | Water union (Black, 50mm)             | 003990020000      |
| 18       | Water union gasket                    | 004980050003      |
| 19       | Fan                                   | 007010080000      |
| 20       | Drainage kit                          | Z03991700000      |
| 21       | Top cover                             | 002021731600      |
| 22       | Front Panel                           | 1220020300685     |
| 23       | Right Up Panel                        | 0020217305Z1      |
| 24       | Back Panel                            | 0020217306Z1      |
| 25       | Bottom board                          | 002021735100      |
| 26       | Back mesh board                       | 0020217302Z1      |
| 27       | Left mesh board                       | 1220020300684     |

| Position | Spare parts                           | Code              |
|----------|---------------------------------------|-------------------|
| 1        | Integrated board (Heat & Cool)        | 033093562500A68.1 |
| 2        | Oval touch controller                 | 2005020900012     |
| 3        | Power filter plate                    | 033092370000      |
| 4        | Reactor (big)                         | 041301110000      |
| 5        | Electronic expansion valve            | 006121100001      |
| 6        | 4-way valve                           | 006110160001      |
| 7        | Water flow switch                     | 040060620000      |
| 8        | Fan motor                             | 032051720000      |
| 9        | Full set of sensors                   | Z35043000400      |
| 10       | Compressor                            | 031064030000      |
| 11       | Titanium heat exchanger (Heat & Cool) | 001031250003      |
| 12       | Evaporator                            | Z01011720000      |
| 13       | High pressure protection switch       | 040050630000      |
| 14       | Low pressure protection switch        | 040050130000      |
| 15       | Low Pressure valve                    | 006080500000      |
| 16       | Liquid reservoir                      | 006090040000      |
| 17       | Water union (Black, 50mm)             | 003990020000      |
| 18       | Water union gasket                    | 004980050003      |
| 19       | Fan                                   | 007010080000      |
| 20       | Drainage kit                          | Z03991700000      |
| 21       | Top cover                             | 002021703200      |
| 22       | Front Panel                           | 1220020302668     |
| 23       | Right Up Panel                        | 0020217018Z1      |
| 24       | Back Panel                            | 0020217019Z1      |
| 25       | Bottom board                          | 002021701500      |
| 26       | Back mesh board                       | 0020217015Z1      |
| 27       | Left mesh board                       | 1220020302669     |

IXCR80T

| Position | Spare parts                           | Code               |
|----------|---------------------------------------|--------------------|
| 1        | Inverter board                        | 033093050000       |
| 2        | PC board (Heat & Cool)                | 033090450600A68.1s |
| 3        | Oval touch controller                 | 2005020900012      |
| 4        | Contactor (3 phase relay)             | 033990120000       |
| 5        | Capacitor (3 phase)                   | 041020250000       |
| 6        | Power filter plate                    | 033090650000       |
| 7        | Reactor (big)                         | 041301050000       |
| 8        | Reactor (small)                       | 041301070000       |
| 9        | Electronic expansion valve            | 006121100001       |
| 10       | 4-way valve                           | 006110160001       |
| 11       | Water flow switch                     | 040060620000       |
| 12       | Fan motor                             | 032051720000       |
| 13       | Full set of sensors                   | Z35043000400       |
| 14       | Compressor                            | 031064030000       |
| 15       | Titanium heat exchanger (Heat & Cool) | 001031250003       |
| 16       | Evaporator                            | Z01011720000       |
| 17       | High pressure protection switch       | 040050630000       |
| 18       | Low pressure protection switch        | 040050130000       |
| 19       | Low Pressure valve                    | 006080500000       |
| 20       | Liquid reservoir                      | 006090040000       |
| 21       | Water union (Black, 50mm)             | 003990020000       |
| 22       | Water union gasket                    | 004980050003       |
| 23       | Fan                                   | 007010080000       |
| 24       | Drainage kit                          | Z03991700000       |
| 25       | Top cover                             | 002021703200       |
| 26       | Front Panel                           | 1220020302668      |
| 27       | Right Up Panel                        | 0020217018Z1       |
| 28       | Back Panel                            | 0020217019Z1       |
| 29       | Bottom board                          | 002021701500       |
| 30       | Back mesh board                       | 0020217015Z1       |
| 31       | Left mesh board                       | 1220020302669      |