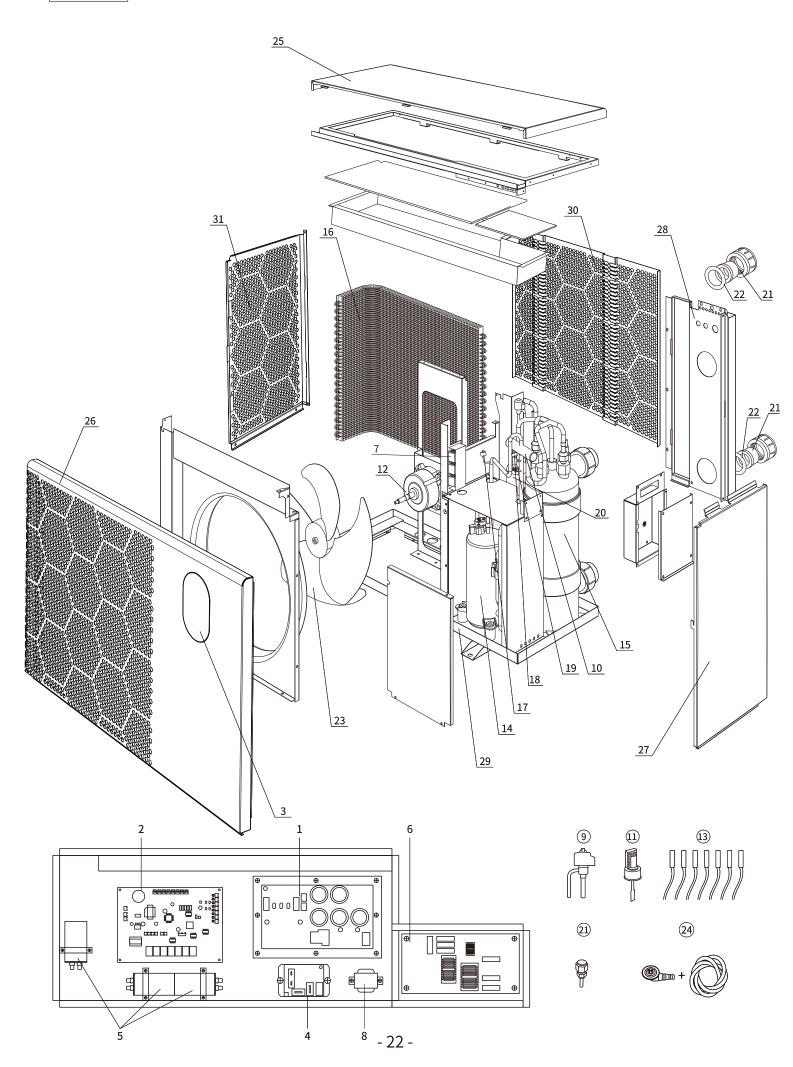

IXCR80T

| Position | Spare parts                           | Code               |
|----------|---------------------------------------|--------------------|
| 1        | Inverter board                        | 033093050000       |
| 2        | PC board (Heat & Cool)                | 033090450600A68.1s |
| 3        | Oval touch controller                 | 2005020900012      |
| 4        | Contactor (3 phase relay)             | 033990120000       |
| 5        | Capacitor (3 phase)                   | 041020250000       |
| 6        | Power filter plate                    | 033090650000       |
| 7        | Reactor (big)                         | 041301050000       |
| 8        | Reactor (small)                       | 041301070000       |
| 9        | Electronic expansion valve            | 006121100001       |
| 10       | 4-way valve                           | 006110160001       |
| 11       | Water flow switch                     | 040060620000       |
| 12       | Fan motor                             | 032051720000       |
| 13       | Full set of sensors                   | Z35043000400       |
| 14       | Compressor                            | 031064030000       |
| 15       | Titanium heat exchanger (Heat & Cool) | 001031250003       |
| 16       | Evaporator                            | Z01011720000       |
| 17       | High pressure protection switch       | 040050630000       |
| 18       | Low pressure protection switch        | 040050130000       |
| 19       | Low Pressure valve                    | 006080500000       |
| 20       | Liquid reservoir                      | 006090040000       |
| 21       | Water union (Black, 50mm)             | 003990020000       |
| 22       | Water union gasket                    | 004980050003       |
| 23       | Fan                                   | 007010080000       |
| 24       | Drainage kit                          | Z03991700000       |
| 25       | Top cover                             | 002021703200       |
| 26       | Front Panel                           | 1220020302668      |
| 27       | Right Up Panel                        | 0020217018Z1       |
| 28       | Back Panel                            | 0020217019Z1       |
| 29       | Bottom board                          | 002021701500       |
| 30       | Back mesh board                       | 0020217015Z1       |
| 31       | Left mesh board                       | 1220020302669      |