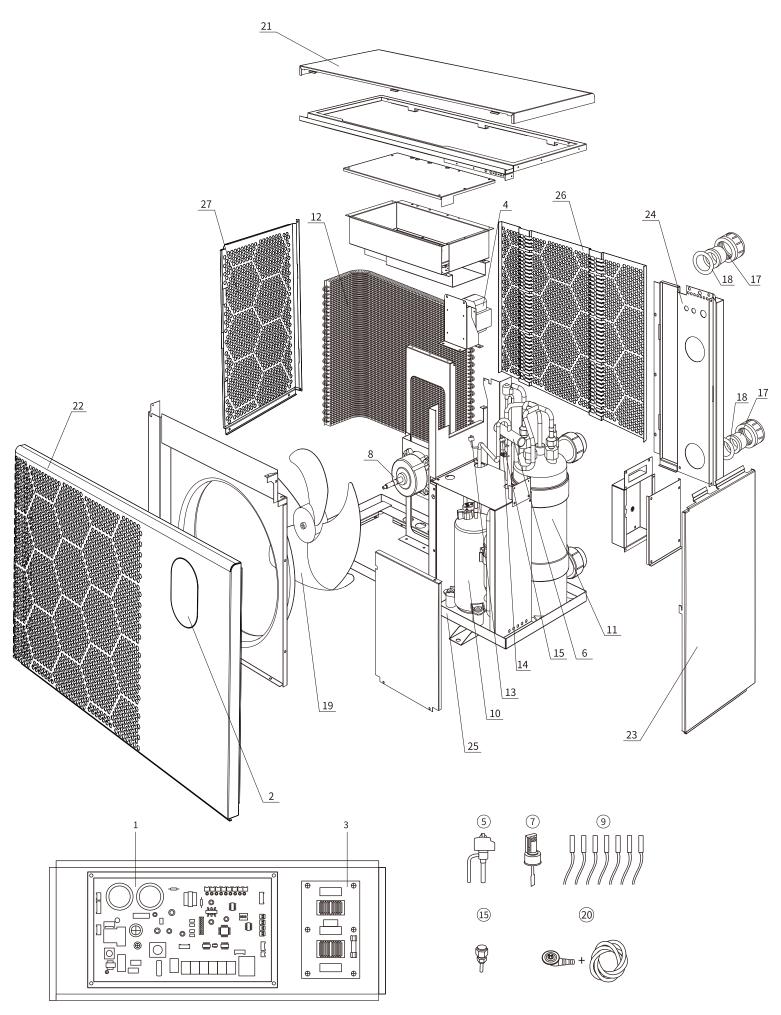

| Position | Spare parts                           | Code            |
|----------|---------------------------------------|-----------------|
| 1        | Integrated board (Heat & Cool)        | 033093521000A23 |
| 2        | Oval touch controller                 | 2005020900012   |
| 3        | Power filter plate                    | 033092360000    |
| 4        | Reactor (big)                         | 041301090000    |
| 5        | Electronic expansion valve            | 2002010200022   |
| 6        | 4-way valve                           | 006110080001    |
| 7        | Water flow switch                     | 040060620000    |
| 8        | Fan motor                             | 032051680000    |
| 9        | Full set of sensors                   | Z35043000400    |
| 10       | Compressor                            | 031064010000    |
| 11       | Titanium heat exchanger (Heat & Cool) | 001031440003    |
| 12       | Evaporator                            | 001011760000    |
| 13       | High pressure protection switch       | 040050630000    |
| 14       | Low pressure protection switch        | 040050130000    |
| 15       | Low Pressure valve                    | 006080500000    |
| 16       | Liquid reservoir                      | /               |
| 17       | Water union (Black, 50mm)             | 003990020000    |
| 18       | Water union gasket                    | 004980050003    |
| 19       | Fan                                   | 007010140000    |
| 20       | Drainage kit                          | Z03991700000    |
| 21       | Top cover                             | 002021751700    |
| 22       | Front Panel                           | 1220020300698   |
| 23       | Right Up Panel                        | 0020217504Z1    |
| 24       | Back Panel                            | 0020217505Z1    |
| 25       | Bottom board                          | 002021750100    |
| 26       | Back mesh board                       | 0020217502Z1    |
| 27       | Left mesh board                       | 1220020300671   |