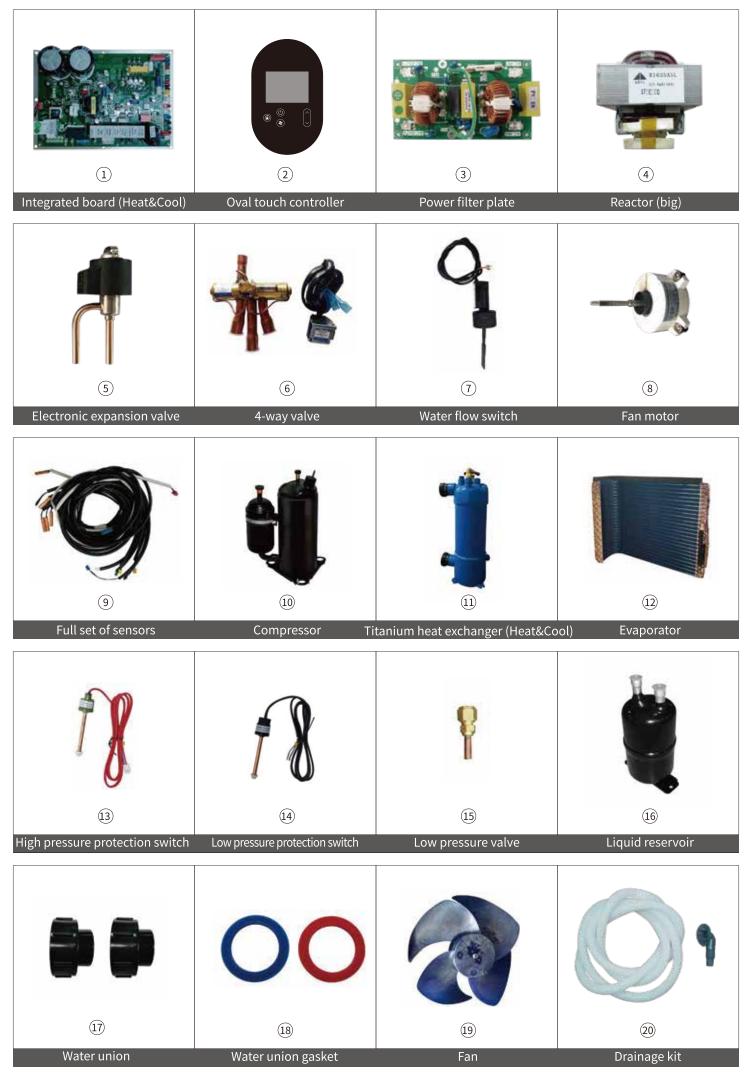

| Position | Spare parts                           | Code            |
|----------|---------------------------------------|-----------------|
| 1        | Integrated board (Heat & Cool)        | 033093521000A23 |
| 2        | Oval touch controller                 | 2005020900012   |
| 3        | Power filter plate                    | 033092360000    |
| 4        | Reactor (big)                         | 041301090000    |
| 5        | Electronic expansion valve            | 2002010200022   |
| 6        | 4-way valve                           | 006110080001    |
| 7        | Water flow switch                     | 040060620000    |
| 8        | Fan motor                             | 032051680000    |
| 9        | Full set of sensors                   | Z35043000400    |
| 10       | Compressor                            | 031064010000    |
| 11       | Titanium heat exchanger (Heat & Cool) | 001031440003    |
| 12       | Evaporator                            | 001011760000    |
| 13       | High pressure protection switch       | 040050630000    |
| 14       | Low pressure protection switch        | 040050130000    |
| 15       | Low Pressure valve                    | 006080500000    |
| 16       | Liquid reservoir                      | /               |
| 17       | Water union (Black, 50mm)             | 003990020000    |
| 18       | Water union gasket                    | 004980050003    |
| 19       | Fan                                   | 007010140000    |
| 20       | Drainage kit                          | Z03991700000    |
| 21       | Top cover                             | 002021751700    |
| 22       | Front Panel                           | 1220020300698   |
| 23       | Right Up Panel                        | 0020217504Z1    |
| 24       | Back Panel                            | 0020217505Z1    |
| 25       | Bottom board                          | 002021750100    |
| 26       | Back mesh board                       | 0020217502Z1    |
| 27       | Left mesh board                       | 1220020300671   |