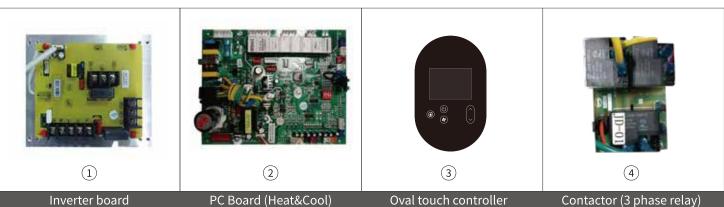

IXCR80T

| Position | Spare parts                           | Code               |
|----------|---------------------------------------|--------------------|
| 1        | Inverter board                        | 033093050000       |
| 2        | PC board (Heat & Cool)                | 033090450600A68.1s |
| 3        | Oval touch controller                 | 2005020900012      |
| 4        | Contactor (3 phase relay)             | 033990120000       |
| 5        | Capacitor (3 phase)                   | 041020250000       |
| 6        | Power filter plate                    | 033090650000       |
| 7        | Reactor (big)                         | 041301050000       |
| 8        | Reactor (small)                       | 041301070000       |
| 9        | Electronic expansion valve            | 006121100001       |
| 10       | 4-way valve                           | 006110160001       |
| 11       | Water flow switch                     | 040060620000       |
| 12       | Fan motor                             | 032051720000       |
| 13       | Full set of sensors                   | Z35043000400       |
| 14       | Compressor                            | 031064030000       |
| 15       | Titanium heat exchanger (Heat & Cool) | 001031250003       |
| 16       | Evaporator                            | Z01011720000       |
| 17       | High pressure protection switch       | 040050630000       |
| 18       | Low pressure protection switch        | 040050130000       |
| 19       | Low Pressure valve                    | 006080500000       |
| 20       | Liquid reservoir                      | 006090040000       |
| 21       | Water union (Black, 50mm)             | 003990020000       |
| 22       | Water union gasket                    | 004980050003       |
| 23       | Fan                                   | 007010080000       |
| 24       | Drainage kit                          | Z03991700000       |
| 25       | Top cover                             | 002021703200       |
| 26       | Front Panel                           | 1220020302668      |
| 27       | Right Up Panel                        | 0020217018Z1       |
| 28       | Back Panel                            | 0020217019Z1       |
| 29       | Bottom board                          | 002021701500       |
| 30       | Back mesh board                       | 0020217015Z1       |
| 31       | Left mesh board                       | 1220020302669      |