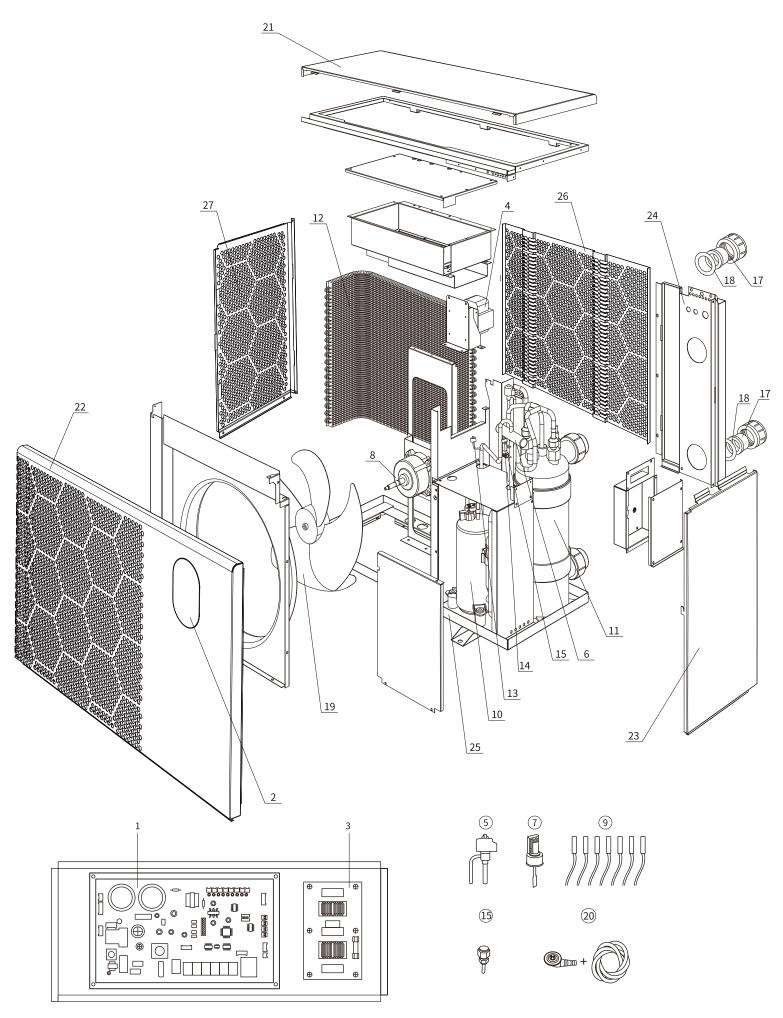

| Position | Spare parts                           | Code            |
|----------|---------------------------------------|-----------------|
| 1        | Integrated board (Heat & Cool)        | 033093521000A23 |
| 2        | Oval touch controller                 | 2005020900012   |
| 3        | Power filter plate                    | 033092360000    |
| 4        | Reactor (big)                         | 041301090000    |
| 5        | Electronic expansion valve            | 2002010200022   |
| 6        | 4-way valve                           | 006110080001    |
| 7        | Water flow switch                     | 040060620000    |
| 8        | Fan motor                             | 032051680000    |
| 9        | Full set of sensors                   | Z35043000400    |
| 10       | Compressor                            | 031064010000    |
| 11       | Titanium heat exchanger (Heat & Cool) | 001031440003    |
| 12       | Evaporator                            | 001011760000    |
| 13       | High pressure protection switch       | 040050630000    |
| 14       | Low pressure protection switch        | 040050130000    |
| 15       | Low Pressure valve                    | 006080500000    |
| 16       | Liquid reservoir                      | /               |
| 17       | Water union (Black, 50mm)             | 003990020000    |
| 18       | Water union gasket                    | 004980050003    |
| 19       | Fan                                   | 007010140000    |
| 20       | Drainage kit                          | Z03991700000    |
| 21       | Top cover                             | 002021751700    |
| 22       | Front Panel                           | 1220020300698   |
| 23       | Right Up Panel                        | 0020217504Z1    |
| 24       | Back Panel                            | 0020217505Z1    |
| 25       | Bottom board                          | 002021750100    |
| 26       | Back mesh board                       | 0020217502Z1    |
| 27       | Left mesh board                       | 1220020300671   |