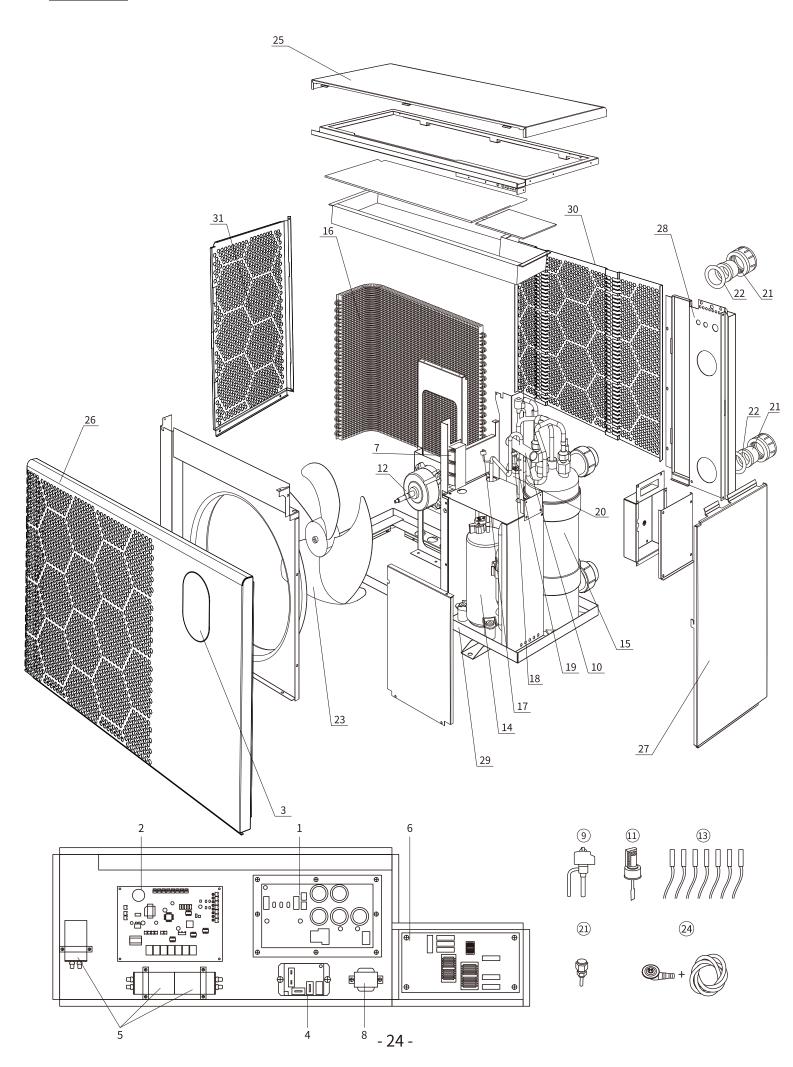

| Position | Spare parts                           | Code            |
|----------|---------------------------------------|-----------------|
| 1        | Integrated board (Heat & Cool)        | 033093521000A23 |
| 2        | Oval touch controller                 | 2005020900012   |
| 3        | Power filter plate                    | 033092360000    |
| 4        | Reactor (big)                         | 041301090000    |
| 5        | Electronic expansion valve            | 2002010200022   |
| 6        | 4-way valve                           | 006110080001    |
| 7        | Water flow switch                     | 040060620000    |
| 8        | Fan motor                             | 032051680000    |
| 9        | Full set of sensors                   | Z35043000400    |
| 10       | Compressor                            | 031064010000    |
| 11       | Titanium heat exchanger (Heat & Cool) | 001031440003    |
| 12       | Evaporator                            | 001011760000    |
| 13       | High pressure protection switch       | 040050630000    |
| 14       | Low pressure protection switch        | 040050130000    |
| 15       | Low Pressure valve                    | 006080500000    |
| 16       | Liquid reservoir                      | /               |
| 17       | Water union (Black, 50mm)             | 003990020000    |
| 18       | Water union gasket                    | 004980050003    |
| 19       | Fan                                   | 007010140000    |
| 20       | Drainage kit                          | Z03991700000    |
| 21       | Top cover                             | 002021751700    |
| 22       | Front Panel                           | 1220020300698   |
| 23       | Right Up Panel                        | 0020217504Z1    |
| 24       | Back Panel                            | 0020217505Z1    |
| 25       | Bottom board                          | 002021750100    |
| 26       | Back mesh board                       | 0020217502Z1    |
| 27       | Left mesh board                       | 1220020300671   |