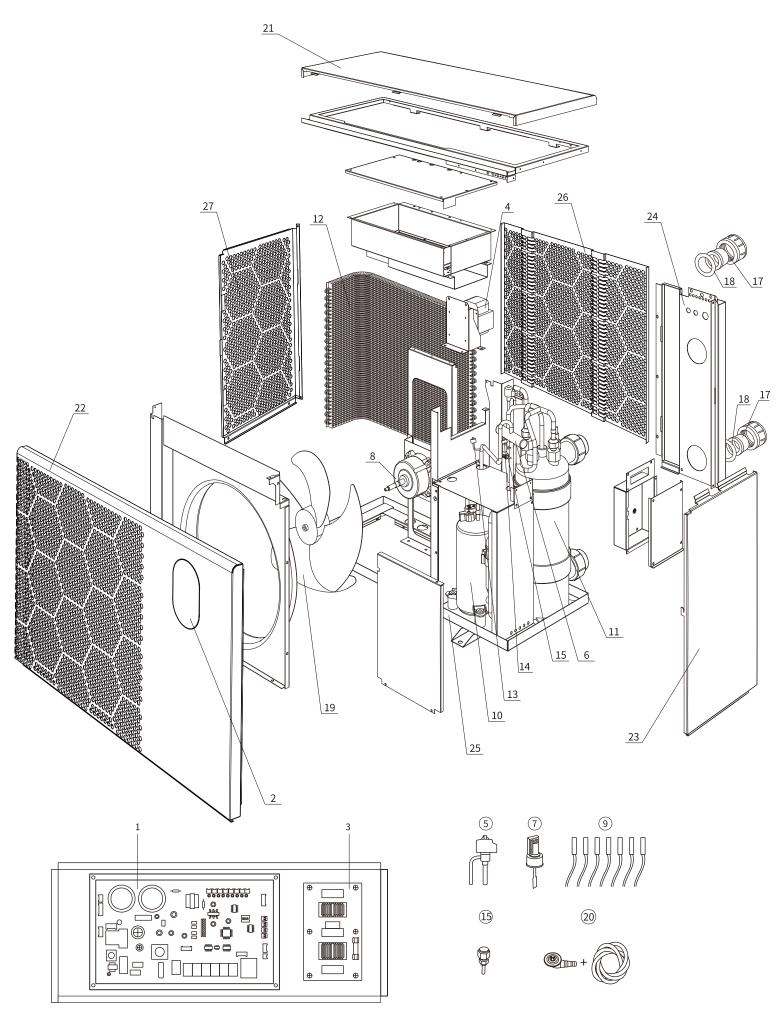

| Position | Spare parts                           | Code            |
|----------|---------------------------------------|-----------------|
| 1        | Integrated board (Heat & Cool)        | 033093521000A23 |
| 2        | Oval touch controller                 | 2005020900012   |
| 3        | Power filter plate                    | 033092360000    |
| 4        | Reactor (big)                         | 041301090000    |
| 5        | Electronic expansion valve            | 2002010200022   |
| 6        | 4-way valve                           | 006110080001    |
| 7        | Water flow switch                     | 040060620000    |
| 8        | Fan motor                             | 032051680000    |
| 9        | Full set of sensors                   | Z35043000400    |
| 10       | Compressor                            | 031064010000    |
| 11       | Titanium heat exchanger (Heat & Cool) | 001031440003    |
| 12       | Evaporator                            | 001011760000    |
| 13       | High pressure protection switch       | 040050630000    |
| 14       | Low pressure protection switch        | 040050130000    |
| 15       | Low Pressure valve                    | 006080500000    |
| 16       | Liquid reservoir                      | /               |
| 17       | Water union (Black, 50mm)             | 003990020000    |
| 18       | Water union gasket                    | 004980050003    |
| 19       | Fan                                   | 007010140000    |
| 20       | Drainage kit                          | Z03991700000    |
| 21       | Top cover                             | 002021751700    |
| 22       | Front Panel                           | 1220020300698   |
| 23       | Right Up Panel                        | 0020217504Z1    |
| 24       | Back Panel                            | 0020217505Z1    |
| 25       | Bottom board                          | 002021750100    |
| 26       | Back mesh board                       | 0020217502Z1    |
| 27       | Left mesh board                       | 1220020300671   |