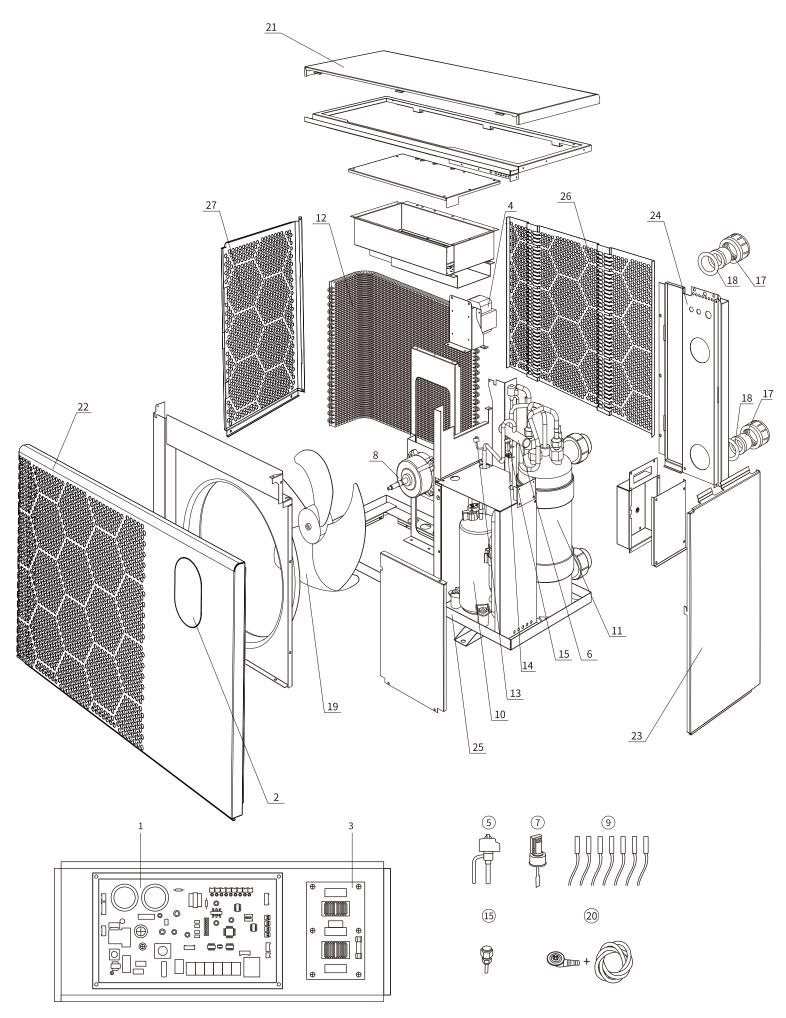

| Position | Spare parts                           | Code              |
|----------|---------------------------------------|-------------------|
| 1        | Integrated board (Heat & Cool)        | 033093522000A23.1 |
| 2        | Oval touch controller                 | 2005020900012     |
| 3        | Power filter plate                    | 033092360000      |
| 4        | Reactor (big)                         | 041301090000      |
| 5        | Electronic expansion valve            | 2002010200022     |
| 6        | 4-way valve                           | 006110080001      |
| 7        | Water flow switch                     | 040060620000      |
| 8        | Fan motor                             | 032051680000      |
| 9        | Full set of sensors                   | Z35043000400      |
| 10       | Compressor                            | 031064010000      |
| 11       | Titanium heat exchanger (Heat & Cool) | 001031440003      |
| 12       | Evaporator                            | 001011760000      |
| 13       | High pressure protection switch       | 040050630000      |
| 14       | Low pressure protection switch        | 040050130000      |
| 15       | Low Pressure valve                    | 006080500000      |
| 16       | Liquid reservoir                      | /                 |
| 17       | Water union (Black, 50mm)             | 003990020000      |
| 18       | Water union gasket                    | 004980050003      |
| 19       | Fan                                   | 007010140000      |
| 20       | Drainage kit                          | Z03991700000      |
| 21       | Top cover                             | 002021751700      |
| 22       | Front Panel                           | 1220020300698     |
| 23       | Right Up Panel                        | 0020217504Z1      |
| 24       | Back Panel                            | 0020217505Z1      |
| 25       | Bottom board                          | '002021750100     |
| 26       | Back mesh board                       | 0020217502Z1      |
| 27       | Left mesh board                       | 1220020300671     |