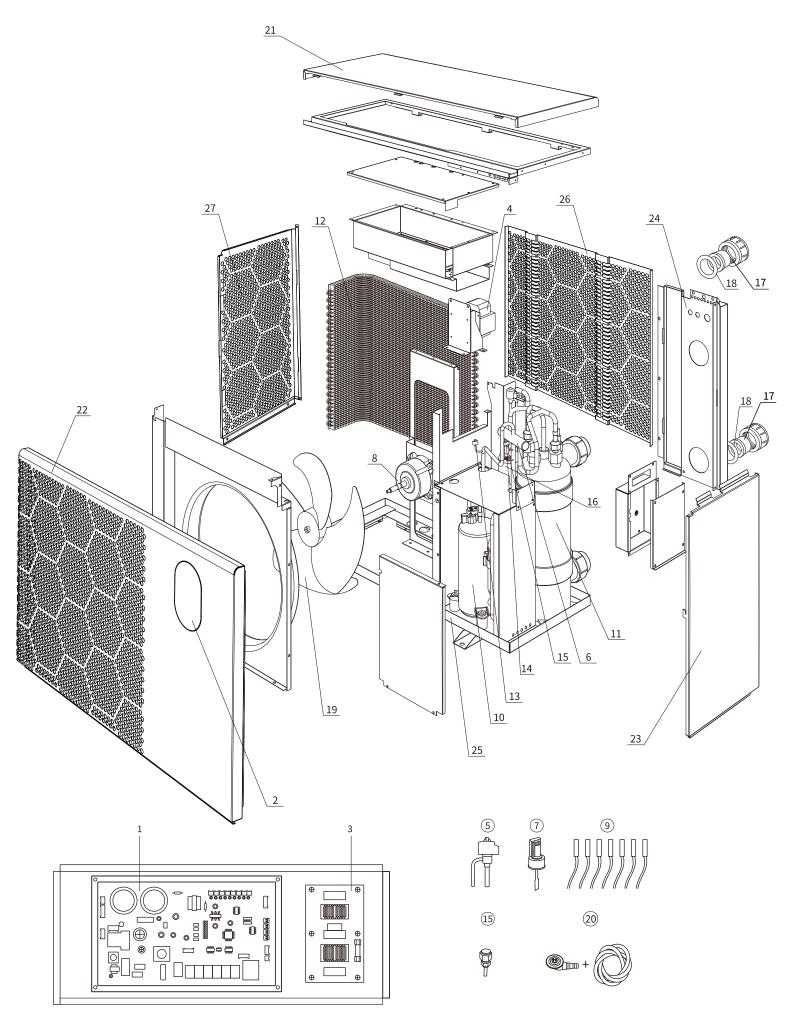

IXCR80T

| Position | Spare parts                           | Code               |
|----------|---------------------------------------|--------------------|
| 1        | Inverter board                        | 033093050000       |
| 2        | PC board (Heat & Cool)                | 033090450600A68.1s |
| 3        | Oval touch controller                 | 2005020900012      |
| 4        | Contactor (3 phase relay)             | 033990120000       |
| 5        | Capacitor (3 phase)                   | 041020250000       |
| 6        | Power filter plate                    | 033090650000       |
| 7        | Reactor (big)                         | 041301050000       |
| 8        | Reactor (small)                       | 041301070000       |
| 9        | Electronic expansion valve            | 006121100001       |
| 10       | 4-way valve                           | 006110160001       |
| 11       | Water flow switch                     | 040060620000       |
| 12       | Fan motor                             | 032051720000       |
| 13       | Full set of sensors                   | Z35043000400       |
| 14       | Compressor                            | 031064030000       |
| 15       | Titanium heat exchanger (Heat & Cool) | 001031250003       |
| 16       | Evaporator                            | Z01011720000       |
| 17       | High pressure protection switch       | 040050630000       |
| 18       | Low pressure protection switch        | 040050130000       |
| 19       | Low Pressure valve                    | 006080500000       |
| 20       | Liquid reservoir                      | 006090040000       |
| 21       | Water union (Black, 50mm)             | 003990020000       |
| 22       | Water union gasket                    | 004980050003       |
| 23       | Fan                                   | 007010080000       |
| 24       | Drainage kit                          | Z03991700000       |
| 25       | Top cover                             | 002021703200       |
| 26       | Front Panel                           | 1220020302668      |
| 27       | Right Up Panel                        | 0020217018Z1       |
| 28       | Back Panel                            | 0020217019Z1       |
| 29       | Bottom board                          | 002021701500       |
| 30       | Back mesh board                       | 0020217015Z1       |
| 31       | Left mesh board                       | 1220020302669      |