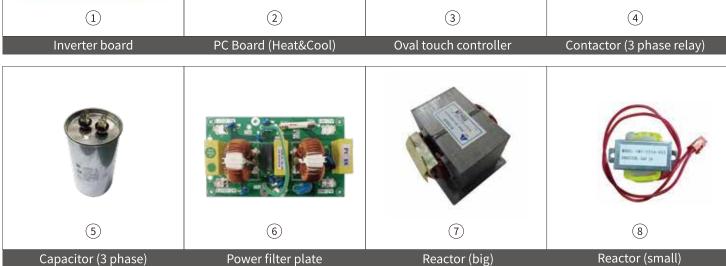

IXCR80T

| Position | Spare parts                           | Code               |
|----------|---------------------------------------|--------------------|
| 1        | Inverter board                        | 033093050000       |
| 2        | PC board (Heat & Cool)                | 033090450600A68.1s |
| 3        | Oval touch controller                 | 2005020900012      |
| 4        | Contactor (3 phase relay)             | 033990120000       |
| 5        | Capacitor (3 phase)                   | 041020250000       |
| 6        | Power filter plate                    | 033090650000       |
| 7        | Reactor (big)                         | 041301050000       |
| 8        | Reactor (small)                       | 041301070000       |
| 9        | Electronic expansion valve            | 006121100001       |
| 10       | 4-way valve                           | 006110160001       |
| 11       | Water flow switch                     | 040060620000       |
| 12       | Fan motor                             | 032051720000       |
| 13       | Full set of sensors                   | Z35043000400       |
| 14       | Compressor                            | 031064030000       |
| 15       | Titanium heat exchanger (Heat & Cool) | 001031250003       |
| 16       | Evaporator                            | Z01011720000       |
| 17       | High pressure protection switch       | 040050630000       |
| 18       | Low pressure protection switch        | 040050130000       |
| 19       | Low Pressure valve                    | 006080500000       |
| 20       | Liquid reservoir                      | 006090040000       |
| 21       | Water union (Black, 50mm)             | 003990020000       |
| 22       | Water union gasket                    | 004980050003       |
| 23       | Fan                                   | 007010080000       |
| 24       | Drainage kit                          | Z03991700000       |
| 25       | Top cover                             | 002021703200       |
| 26       | Front Panel                           | 1220020302668      |
| 27       | Right Up Panel                        | 0020217018Z1       |
| 28       | Back Panel                            | 0020217019Z1       |
| 29       | Bottom board                          | 002021701500       |
| 30       | Back mesh board                       | 0020217015Z1       |
| 31       | Left mesh board                       | 1220020302669      |